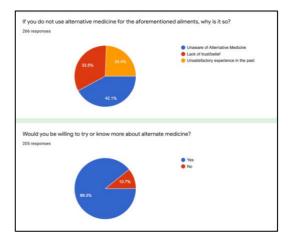

Our next question analyzes the reason behind this blatant bias towards Western medicine. Surprisingly, the prevalent cause of engaging in Allopathy is the lack of awareness about Alternative medicine.

Upon delving deeper, the survey revealed that the respondents were exposed to only a handful of alternative therapies, primarily homeopathy, Ayurveda, and Yoga. This filters out a multitude of therapies that are more effective than the ones being practiced currently; such as Chiropractic, Magneto-therapy, Reiki, etc. Coincidently, a sizable number lacked trust in Alternative medicine or were dissatisfied with its results. However, the validity of the same cannot be accounted for based on this question solely.

The concluding question attempts at gauging the respondents' willingness to experiment with Alternate medicine. It reflects flexibility in the society and a readiness to forgo Western medicine over traditional therapies.