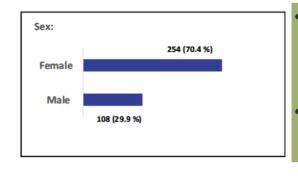

Since most of the respondents were females, we go forward with the assumption that women form a large proportion of the population that partakes in health surveys and activities.
All conclusions made henceforth will be on the above assumption and from the perspective of a gender biased survey.