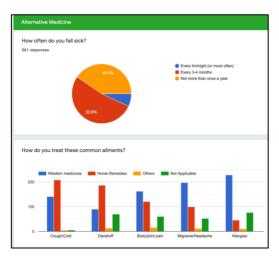

#### Results.

A robust number of 362 responses were documented. The data obtained is presented in the form of graphs together with our interpretations. Most of the respondents lie in the age bracket of 35-50 years and belonged to a multitude of professional backgrounds, serving as an ideal sample population.

Except for Cough/Cold and Digestive problems, most of the common ailments call for Allopathic treatment. The need for quicker relief and infallible treatment is satisfied only by western medicines. While side effects and cases of unsuccessful therapy do prevail, quotidian usage of western drugs has shown positive results so far. We also noted that more complex diseases like Diabetes show a preferential use of Western medicine possibly due to the notion that such ailments cannot be treated with traditional therapies.