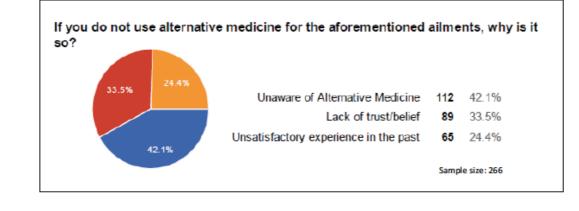

Our next question analyzes the reason behind this blatant bias towards Western medicine. Surprisingly, the prevalent cause of engaging in Allopathy is the lack of awareness about Alternative medicine.

Upon delving deeper, the survey revealed that the respondents were exposed to only a handful of alternative therapies, primarily homeopathy, Ayurveda, and Yoga. This filters out a multitude of therapies that are more effective than the ones being practiced currently; such as Chiropractic, Magneto-therapy, Reiki, etc. Coincidently, a sizable number lacked trust in Alternative medicine or were dissatisfied with its results. However, the validity of the same cannot be accounted for based on this question solely.