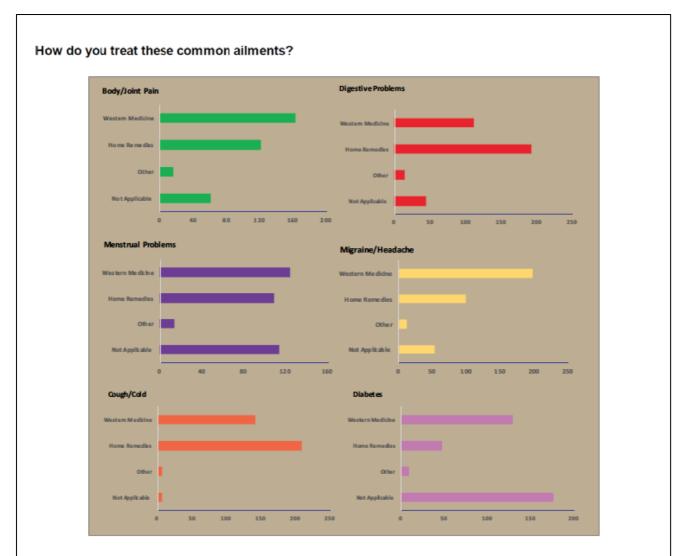

#### Results.

A robust number of 362 responses were documented. The data obtained is presented in the form of graphs together with our interpretations. Most of the respondents lie in the age bracket of 35-50 years and belonged to a multitude of professional backgrounds, serving as an ideal sample population.

Since most of the respondents were females, we go forward with the assumption that women form a large proportion of the population that partakes in health surveys and activities.
All conclusions made henceforth will be on the above assumption and from the perspective of a gender biased survey.

Except for Cough/Cold and Digestive problems, most of the common ailments call for Allopathic treatment. The need for quicker relief and infallible treatment is satisfied only by western medicines. While side effects and cases of unsuccessful therapy do prevail, quotidian usage of western drugs has shown positive results so far. We also noted that more complex diseases like Diabetes show a preferential use of Western medicine possibly due to the notion that such ailments cannot be treated with traditional therapies.

Our next question analyzes the reason behind this blatant bias towards Western medicine. Surprisingly, the prevalent cause of engaging in Allopathy is the lack of awareness about Alternative medicine.