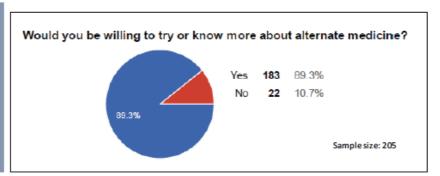

The concluding question attempts at gauging the respondents' willingness to experiment with Alternate medicine. It reflects flexibility in the society and a readiness to forgo Western medicine over traditional therapies.

**CONCLUSION:** Western Medicine triumphs Alternative medicine owing to its rapid recovery period, but its repercussions is a huge drawback. The ill effects of western medicine draw attention to the dire need to evolve or rather retrogress to substitutive therapies, most of which can be traced back to our ancestors. Even though Alternative medicine is not as prevalent in the Delhi-NCR region, the eagerness to learn and get involved in the same is strikingly evident.